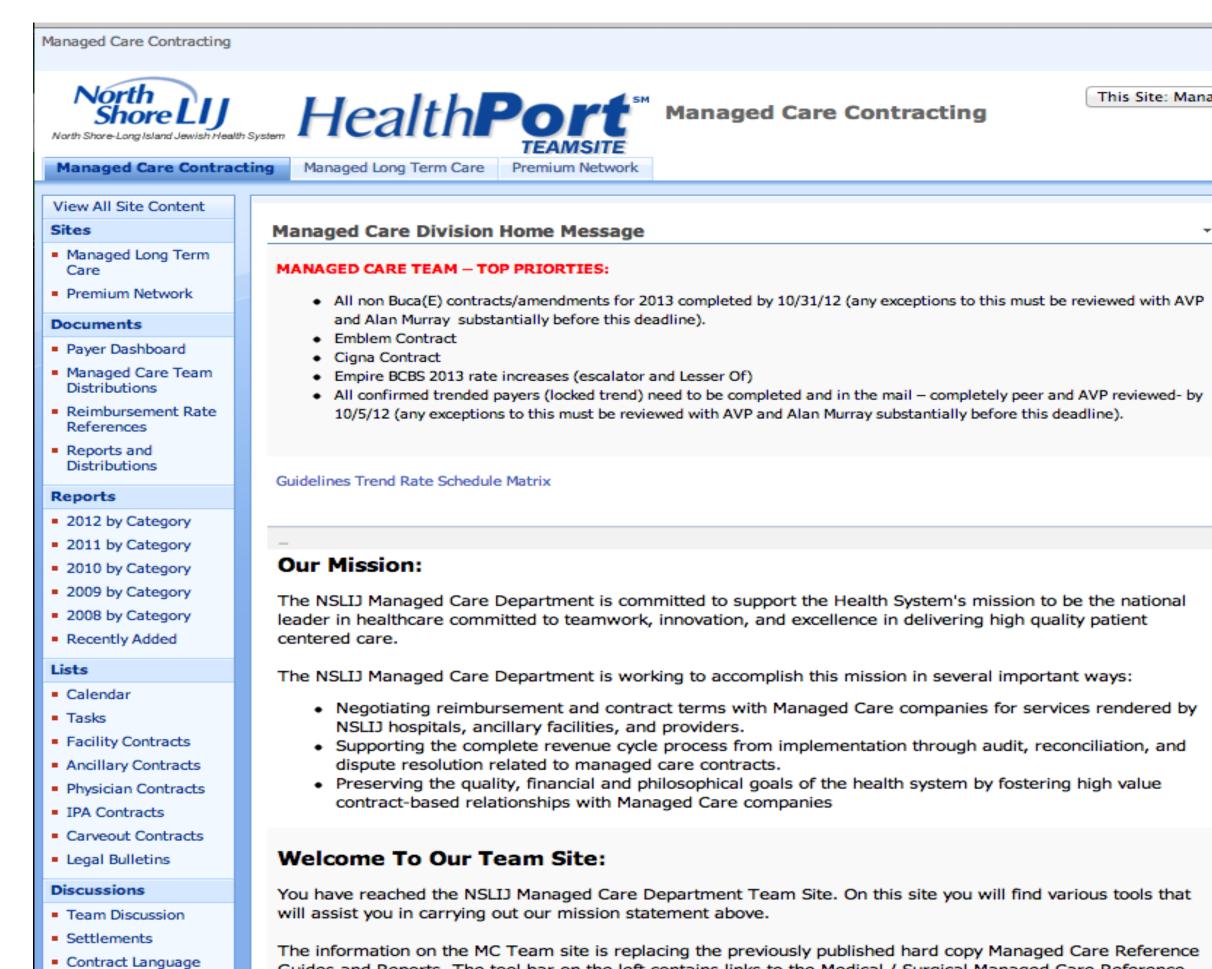

### Managed Care I developed a Sharepoint Website for the Managed Care Team as a management tool that streamlined communication and fostered collaboration within the department. This also allowed for the orchestration and implementation of a long-term strategic plan for contract negotiation and workflow.

Guides and Reports. The tool bar on the left contains links to the Medical / Surgical Managed Care Reference Guide, the Managed Care Reports, the Behavioral Health / Substance Abuse Reports and the Ancillary Reports by year.

In the center of the page you will find Managed Care Contracting Announcements where any and all recent announcements and report updates will be posted. Directly below the announcements you can locate the links for Managed Care Reports for the current year